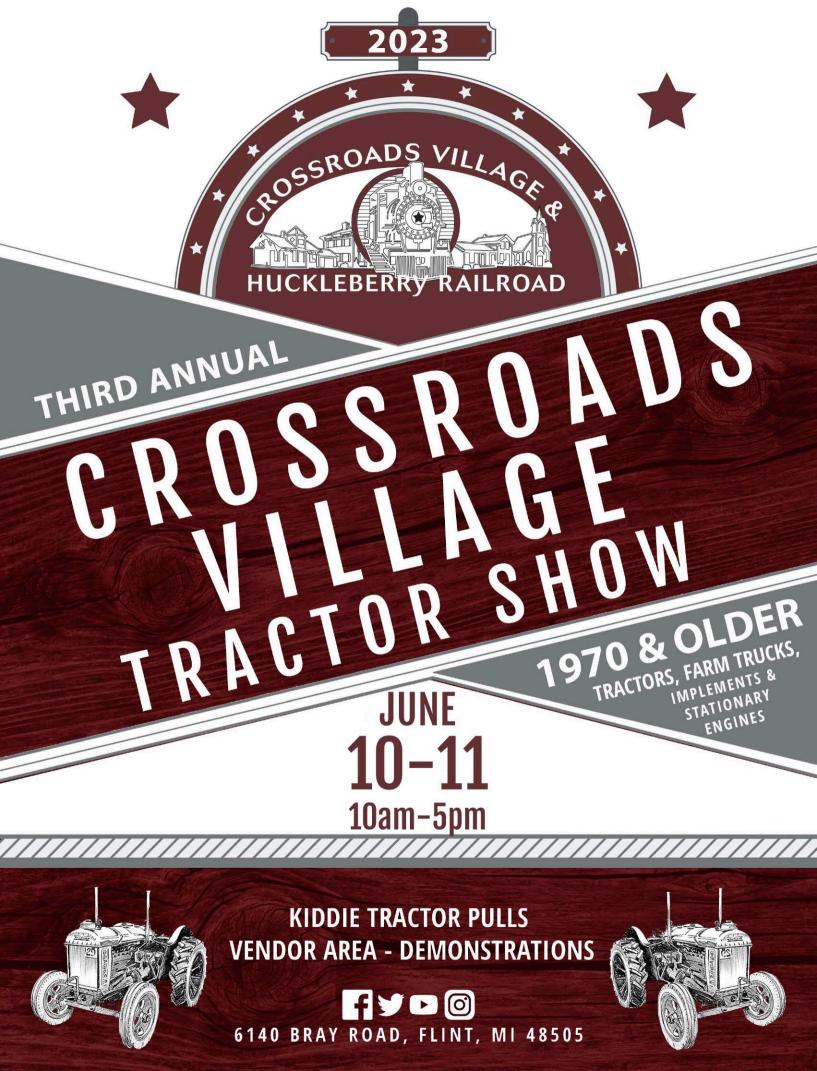

## 2023 CROSSROADS VILLAGE TRACTOR SHOW JUNE 10 & 11, 2023

Please One Entry per Form - Form May Be Copied

021 REGISTRATION

Two Village only admissions for each participant are included with registration. Huckleberry Railroad tickets can be purchased separately for \$12.00 each for everyone 25 months and older.

Questions? Contact Melissa Mahan, mmahan@gcparks.org or 810.736.7100, ext. 857